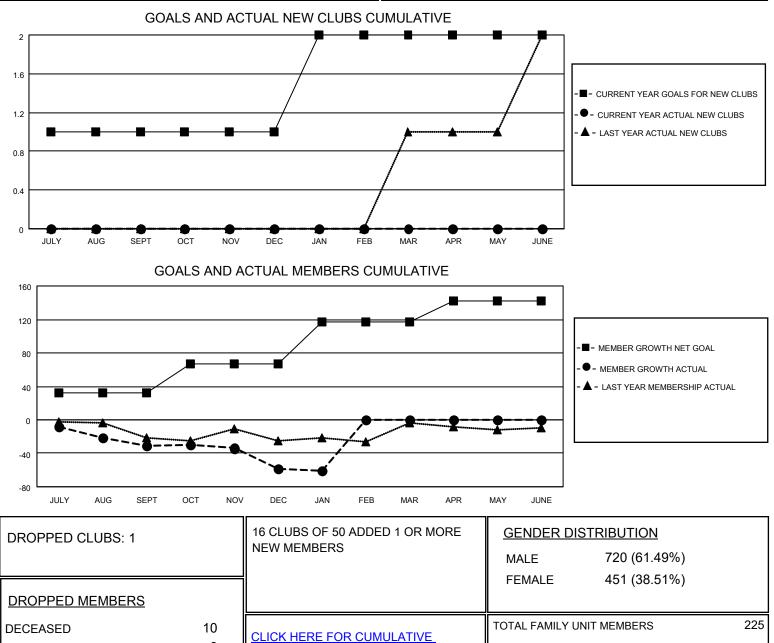

## LOCATION WASHINGTON

District 19 I

Results as of: 1/31/2021

| Clubs                 |               |           |               | Members               |                       |                         |                                                    |
|-----------------------|---------------|-----------|---------------|-----------------------|-----------------------|-------------------------|----------------------------------------------------|
| RESULTS FOR 2020-2021 |               |           |               | RESULTS FOR 2020-2021 |                       |                         |                                                    |
| QUARTER               | NEW CLUB GOAL | NEW CLUBS | DROPPED CLUBS | QUARTER               | ER GROWTH NET<br>GOAL | MEMBER GROWTH<br>ACTUAL | DROPPED<br>MEMBERS ACTUAL<br>(including transfers) |
| JULY/AUG/SEPT         | 1             | 0         | 0             | JULY/AUG/SEPT         | 32                    | 4                       | 35                                                 |
| OCT/NOV/DEC           | 0             | 0         | 0             | OCT/NOV/DEC           | 35                    | 28                      | 51                                                 |
| JAN/FEB/MAR           | 1             | 0         | 1             | JAN/FEB/MAR           | 50                    | 7                       | 6                                                  |
| APR/MAY/JUNE          | 0             | 0         | 0             | APR/MAY/JUNE          | 25                    | 0                       | 0                                                  |